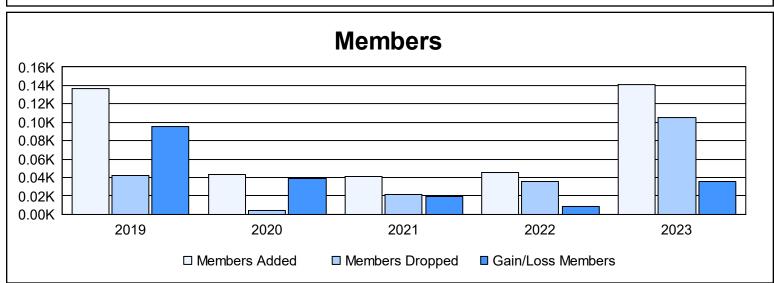

District 134 As of June 2023 Cumulative

| Year      | New<br>Clubs | Dropped<br>Clubs | Gain/<br>Loss<br>Clubs | New<br>Members | Charter<br>Members | Reinstate<br>Members | Transfer<br>Members | Total<br>Member<br>Added | Total<br>Members<br>Dropped | Gain/<br>Loss<br>Members |
|-----------|--------------|------------------|------------------------|----------------|--------------------|----------------------|---------------------|--------------------------|-----------------------------|--------------------------|
| 2018-2019 | 4            | 0                | 4                      | 45             | 91                 | 1                    | 0                   | 137                      | 42                          | 95                       |
| 2019-2020 | 2            | 0                | 2                      | 1              | 42                 | 0                    | 0                   | 43                       | 4                           | 39                       |
| 2020-2021 | 2            | 0                | 2                      | 0              | 41                 | 0                    | 0                   | 41                       | 22                          | 19                       |
| 2021-2022 | 2            | 0                | 2                      | 2              | 43                 | 0                    | 0                   | 45                       | 36                          | 9                        |
| 2022-2023 | 3            | 3                | 0                      | 72             | 69                 | 0                    | 0                   | 141                      | 105                         | 36                       |
| Average   | 3            | 1                | 2                      | 24             | 57                 | 0                    | 0                   | 81                       | 42                          | 40                       |