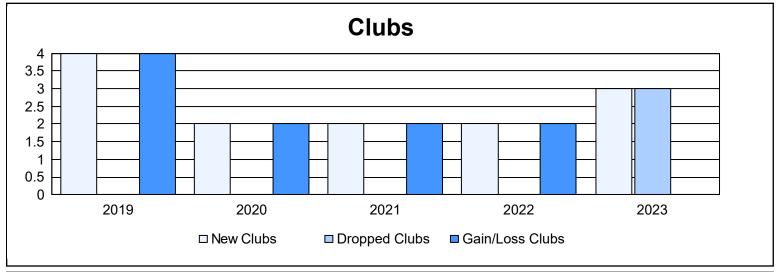

District 134 As of June 2023 Cumulative

| Year      | New<br>Clubs | Dropped<br>Clubs | Gain/<br>Loss<br>Clubs | New<br>Members | Charter<br>Members | Reinstate<br>Members | Transfer<br>Members | Total<br>Member<br>Added | Total<br>Members<br>Dropped | Gain/<br>Loss<br>Members |
|-----------|--------------|------------------|------------------------|----------------|--------------------|----------------------|---------------------|--------------------------|-----------------------------|--------------------------|
| 2018-2019 | 4            | 0                | 4                      | 45             | 91                 | 1                    | 0                   | 137                      | 42                          | 95                       |
| 2019-2020 | 2            | 0                | 2                      | 1              | 42                 | 0                    | 0                   | 43                       | 4                           | 39                       |
| 2020-2021 | 2            | 0                | 2                      | 0              | 41                 | 0                    | 0                   | 41                       | 22                          | 19                       |
| 2021-2022 | 2            | 0                | 2                      | 2              | 43                 | 0                    | 0                   | 45                       | 36                          | 9                        |
| 2022-2023 | 3            | 3                | 0                      | 72             | 69                 | 0                    | 0                   | 141                      | 105                         | 36                       |
| Average   | 3            | 1                | 2                      | 24             | 57                 | 0                    | 0                   | 81                       | 42                          | 40                       |